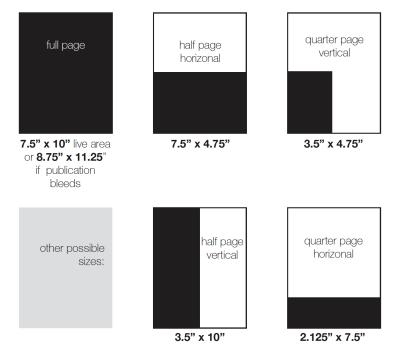

## Ad sizes:

**Payment:** Accounts are due and payable upon receipt of invoice. First-time advertiser or agency on behalf of first-time advertiser must remit full payment with first insertion. Payment may be made by check or charged to VISA/MasterCard/American Express. Billing contact name, email, phone, and address must be included.